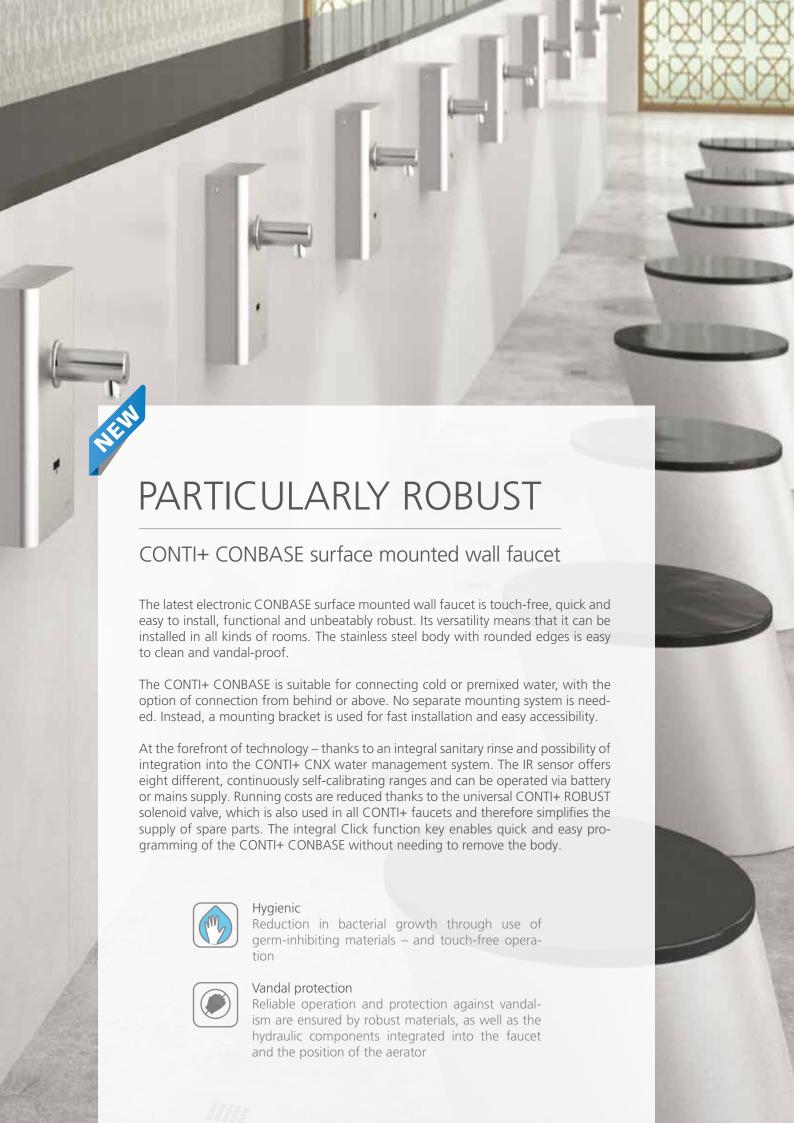

## Surface mounted wall faucet in three versions

The proven K series of electronic CONTI+ lino surface mounted wall faucets offers versatile solutions in robust stainless steel. With spouts of 172 mm and 220 mm, there are many options right from the design stage. Thanks to the germ-inhibiting materials, the hygienic triggering of the water flow made possible by the touch-free IR sensor and the demand-dependent sanitary rinse with adjustable rinsing intervals, these wall mounted faucets are particularly suitable for public, semi-public and commercial washrooms as well as medical facilities.

The faucets can be mounted to the wall by means of a mounting frame. This also offers easy access for maintenance and servicing, as it enables the fitting to be simply tilted forward.