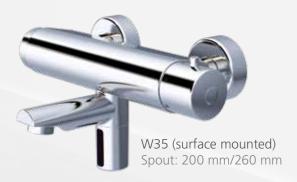

#### CONTI+ lino WV35/W45 (surface mounted)

- touch-free, electronically controlled
- with IR sensor and thermostat
- with touch-free start/stop function (W45)
- with anti-scalding protection
- "Temporary off" & "continuous on" functions
- adjustable sanitary rinse
- Battery
- · Chrome plated