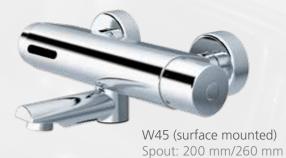

#### CONTI+ lino WV35/W45 (surface mounted)

- touch-free, electronically controlled
- with IR sensor and thermostat
- with touch-free start/stop function (W45)
- with anti-scalding protection
- "Temporary off" & "continuous on" functions
- adjustable sanitary rinse
- Battery
- · Chrome plated