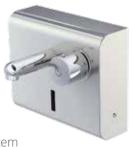

#### CONTI+ lino K30 (surface mounted)

- · touch-free, electronically controlled
- · with IR sensor
- · with temperature control/with thermostat
- with Click or Click-Plus function key
- "Temporary off" & "continuous on" functions
- · adjustable sanitary rinse
- · Anti-scalding protection
- · Battery or concealed mains receiver
- compatible with CNX water management system