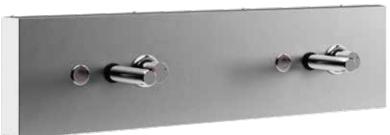

## Surface mounted multiple washing station

CONGENIAL multiple washing stations form a perfect combination with wash troughs. These multiple washing stations with piezo pushbuttons make an excellent choice for commercial, public and semi-public applications. They are available in versions for two or three washing stations with a robust stainless steel body, and directly installed and piped thermostatic washing station faucets.

The functions of CONGENIAL multiple washing stations include adjustable water running times, demand-dependent sanitary rinse triggered at intervals and thermal disinfection. The universal CONTI+ ROBUST solenoid valve ensures functional reliability, whilst also reducing running costs with regard to spare parts storage, as the same solenoid valve is used in all faucets.

#### CONTI+ CONGENIAL multiple washing station

- electronically controlled mains supply
- water flow triggered via piezo pushbutton with start/stop function
- with thermostat for temperature selection
- safety: anti-scalding protection
- Sanitary rinse, adjustable via piezo pushbutton
- water runtime setting
- possibility of integration into the CONTI+ CNX water management system
- thermal disinfection (CNX)
- cleaning stop (CNX)
- brushed stainless steel
- special solutions on request