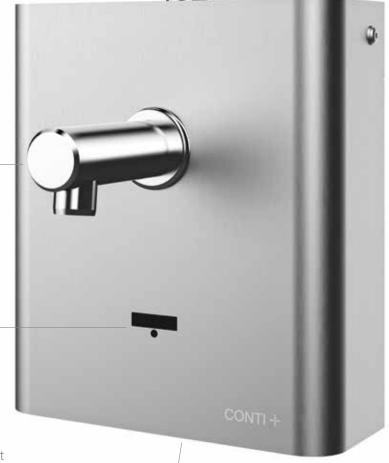

# SAFE & ROBUST STAINLESS STEEL SURFACE MOUNTED WALL FAUCET

Connection from above Fast, straightforward 1/2" threaded fitting for pipes

Connection from behind Easy surface mounting and 1/2" threaded fitting without additional wall installation box

#### Features

Spout available in two different lengths and materials (stainless steel or chrome plated brass)

#### Touch-free

Touch-free and safe operation, reliable triggering of the water flow via IR sensor with eight different ranges

Hygienic Germ-inhibiting materials and touch-free operation

Power supply options