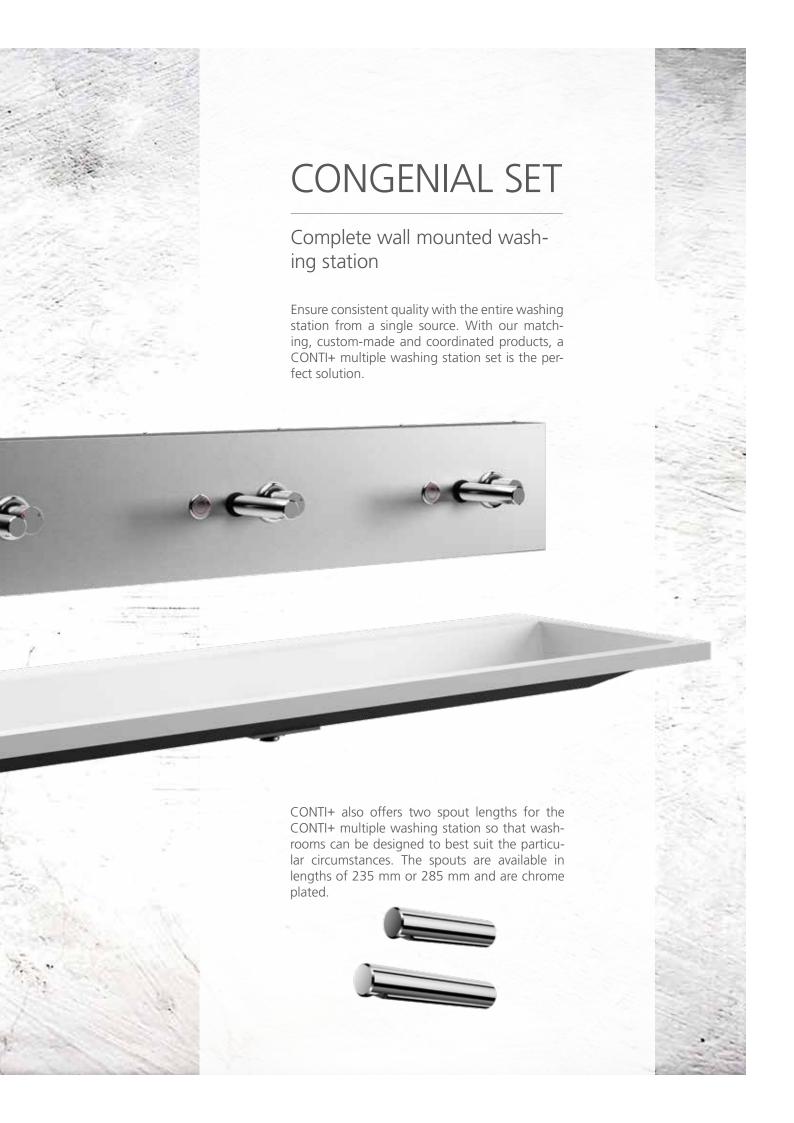

# **CONTI+ CONGENIAL**

## Surface mounted multiple washing station

CONGENIAL multiple washing stations form a perfect combination with wash troughs. These multiple washing stations with piezo pushbuttons make an excellent choice for commercial, public and semi-public applications. They are available in versions for two or three washing stations with a robust stainless steel body, and directly installed and piped thermostatic washing station faucets.

The functions of CONGENIAL multiple washing stations include adjustable water running times, demand-dependent sanitary rinse triggered at intervals and thermal disinfection. The universal CONTI+ ROBUST solenoid valve ensures functional reliability, whilst also reducing running costs with regard to spare parts storage, as the same solenoid valve is used in all faucets.

#### CONTI+ CONGENIAL multiple washing station

- electronically controlled mains supply
- water flow triggered via piezo pushbutton with start/stop function
- with thermostat for temperature selection
- safety: anti-scalding protection
- Sanitary rinse, adjustable via piezo pushbutton
- water runtime setting
- possibility of integration into the CONTI+ CNX water management system
- thermal disinfection (CNX)
- cleaning stop (CNX)
- brushed stainless steel
- special solutions on request