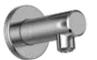

#### CONTI+ lino WV35/W45 (surface mounted)

- touch-free, electronically controlled
- with IR sensor and thermostat
- with touch-free start/stop function (W45)
- with anti-scalding protection
- "Temporary off" & "continuous on" functions
- adjustable sanitary rinse
- Battery
- · Chrome plated

## Thermostat with IR sensor

CONTI+ offers you hygienic solutions made of chrome plated brass that are particularly suitable for sanitary sectors with the most stringent hygiene standards. With electronic faucets and washroom equipment from CONTI+, facilities such as hospitals, teaching hospitals, retirement homes and nursing homes, as well as food processing establishments, are ideally equipped. The anti-scalding protection also offers additional safety.