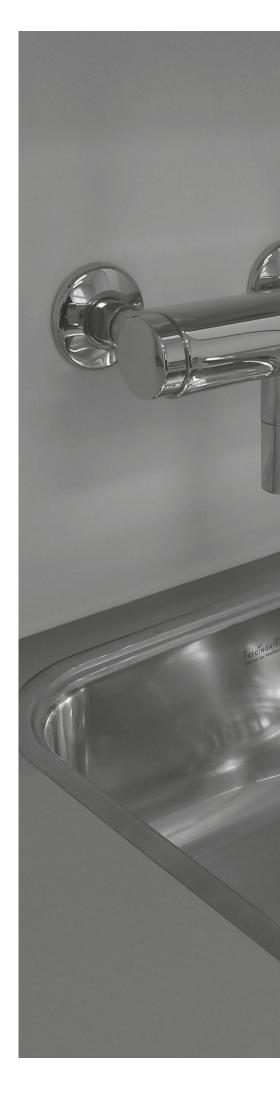

## Thermostat with IR sensor

CONTI+ offers you hygienic solutions made of chrome plated brass that are particularly suitable for sanitary sectors with the most stringent hygiene standards. With electronic faucets and washroom equipment from CONTI+, facilities such as hospitals, teaching hospitals, retirement homes and nursing homes, as well as food processing establishments, are ideally equipped. The anti-scalding protection also offers additional safety.

#### CONTI+ lino WV35/W45 (surface mounted)

- touch-free, electronically controlled
- with IR sensor and thermostat
- with touch-free start/stop function (W45)
- with anti-scalding protection
- "Temporary off" & "continuous on" functions
- adjustable sanitary rinse
- Battery
- · Chrome plated