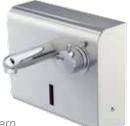

- · touch-free, electronically controlled
- with IR sensor/with temperature control
- with Click or Click-Plus function key
- "Temporary off" & "continuous on" functions
- · adjustable sanitary rinse
- · Battery or concealed mains receiver
- compatible with CNX water management system