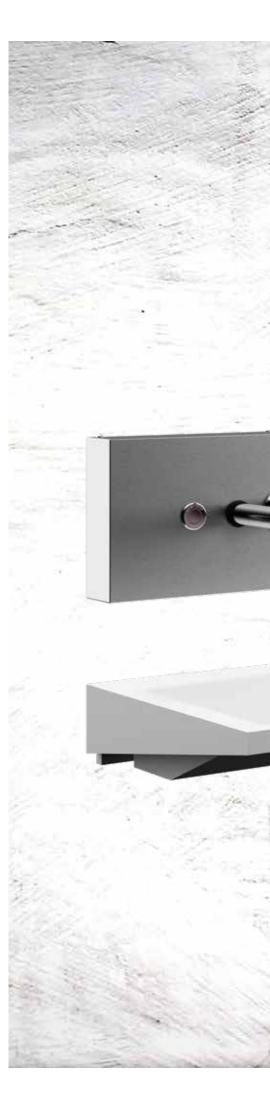

# **CONTI+ CONGENIAL**

## Surface mounted multiple washing station

CONGENIAL multiple washing stations form a perfect combination with wash troughs. These multiple washing stations with piezo pushbuttons make an excellent choice for commercial, public and semi-public applications. They are available in versions for two or three washing stations with a robust stainless steel body, and directly installed and piped thermostatic washing station faucets.

The functions of CONGENIAL multiple washing stations include adjustable water running times, demand-dependent sanitary rinse triggered at intervals and thermal disinfection. The universal CONTI+ ROBUST solenoid valve ensures functional reliability, whilst also reducing running costs with regard to spare parts storage, as the same solenoid valve is used in all faucets.

#### CONTI+ CONGENIAL multiple washing station

- electronically controlled mains supply
- water flow triggered via piezo pushbutton with start/stop function
- with thermostat for temperature selection
- safety: anti-scalding protection
- Sanitary rinse, adjustable via piezo pushbutton
- water runtime setting
- possibility of integration into the CONTI+ CNX water management system
- thermal disinfection (CNX)
- cleaning stop (CNX)
- brushed stainless steel
- special solutions on request