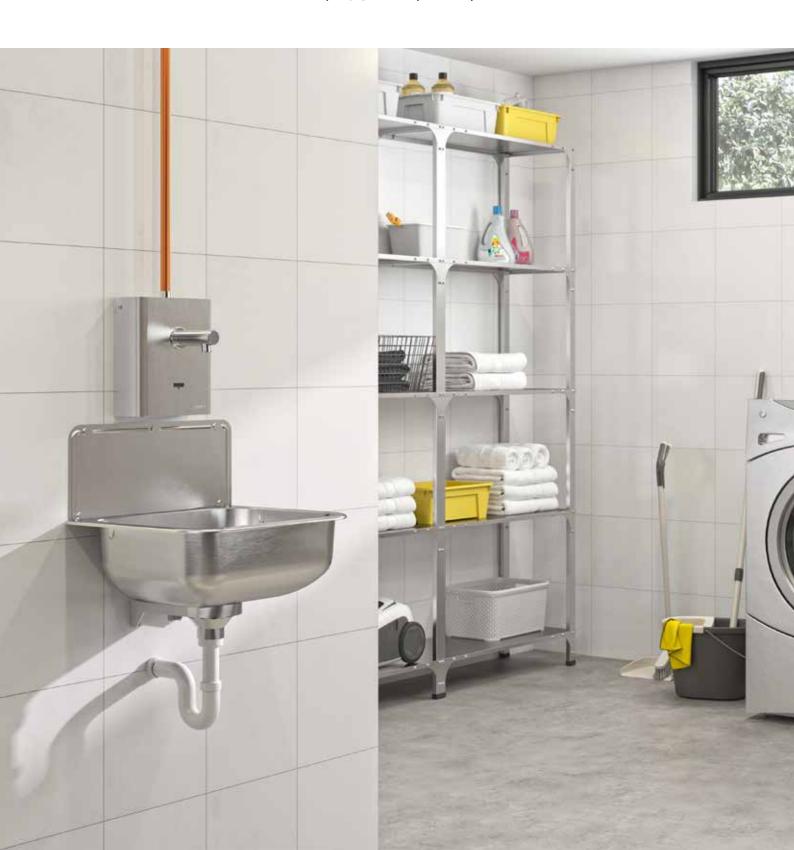

## Surface mounted wall faucet in three versions

The proven K series of electronic CONTI+ lino surface mounted wall faucets offers versatile solutions in robust stainless steel. With spouts of 172 mm and 220 mm, there are many options right from the design stage. Thanks to the germ-inhibiting materials, the hygienic triggering of the water flow made possible by the touch-free IR sensor and the demand-dependent sanitary rinse with adjustable rinsing intervals, these wall mounted faucets are particularly suitable for public, semi-public and commercial washrooms as well as medical facilities.

The faucets can be mounted to the wall by means of a mounting frame. This also offers easy access for maintenance and servicing, as it enables the fitting to be simply tilted forward.

# SAFE & ROBUST STAINLESS STEEL SURFACE MOUNTED WALL FAUCET

Connection from above Fast, straightforward 1/2" threaded fitting for pipes

Connection from behind Easy surface mounting and 1/2" threaded fitting without additional wall installation box