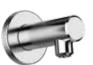

#### CONTI+ lino K20 (surface mounted)

- touch-free, electronically controlled
- with IR sensor/without temperature control
- with Click function key
- "Temporary off" & "continuous on" functions
- adjustable sanitary rinse
- Battery or mains power
- compatible with CNX water management system

- · touch-free, electronically controlled
- with IR sensor/with temperature control
- with Click or Click-Plus function key
- "Temporary off" & "continuous on" functions
- · adjustable sanitary rinse
- · Battery or concealed mains receiver
- compatible with CNX water management system

#### CONTI+ lino K30 (surface mounted)

- · touch-free, electronically controlled
- · with IR sensor
- · with temperature control/with thermostat
- with Click or Click-Plus function key
- "Temporary off" & "continuous on" functions
- · adjustable sanitary rinse
- · Anti-scalding protection
- · Battery or concealed mains receiver
- compatible with CNX water management system