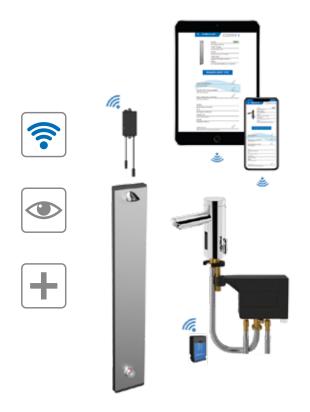

The APP guides users systematically and logically through all menu items and features so that they can program sanitary rinses, check and set water running times, optimise sensor ranges, save settings and usage data, and more. Used in conjunction with the BLE Converter, secure communication is established via Bluetooth<sup>®</sup> between the faucet and the required device (e.g. smartphone or tablet). All this can be done wirelessly, easily, intelligently and securely.

As well as networking the proven CONTI+ shower systems, washbasin faucets and urinal controls, the system also allows integration of the latest sanitary rinsing functions of CONPRIMUS shower panels and lino PRIMUS L40 faucets. Depending on the type of CNX controller, up to 64 or 150 faucets and devices can be centrally controlled using browser-based software. The systems can be installed up to 350 metres away from the controller. Networking is arranged via simple cabling. The CNX water management system can also be linked to higher-level building management systems as needed – for integrated facility management.