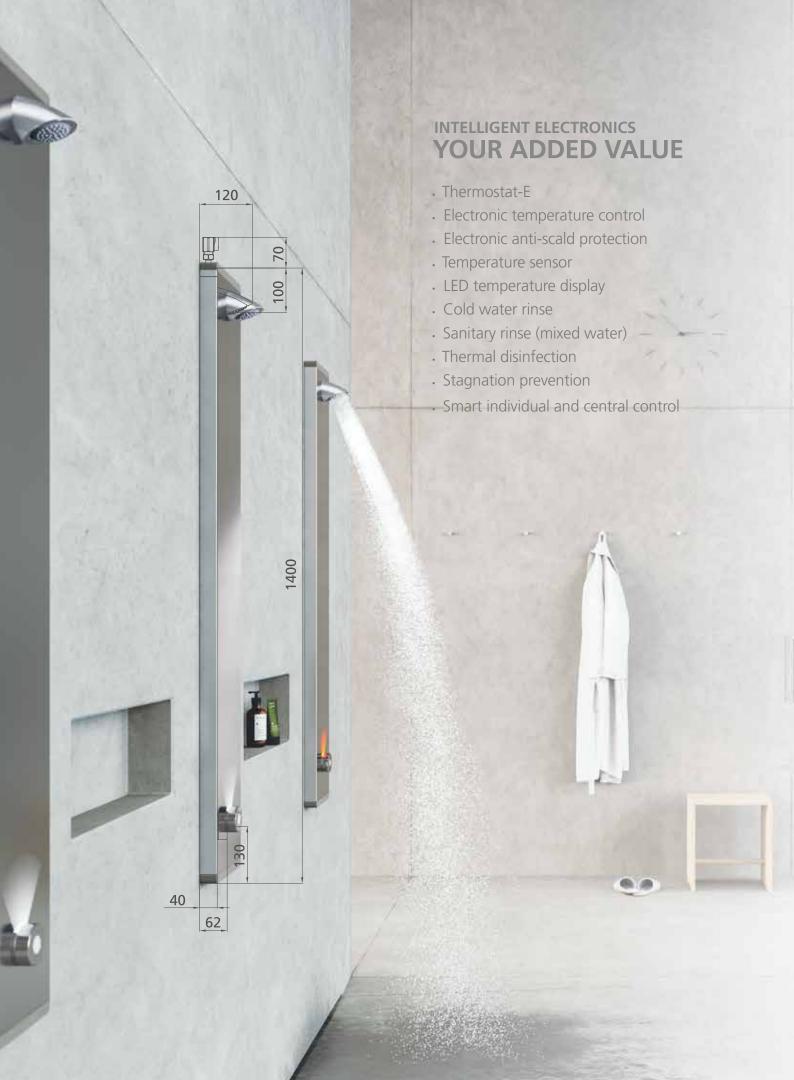

### CONTI+ CONPRIMUS

Unique buildings are noted for their integrated architectural concept – from the façade to the interior. Our CONPRIMUS shower panel perfectly combines technology, safety, hygiene and design.

The system boasts an intelligent patented design and many innovative functions – heralding a new era in sanitary rinsing. The electronically controlled Thermostat-E mixer is positioned at exactly the same height as the shower head – thus almost entirely preventing the standing water column that would otherwise occur. The hot and cold water pipework are also rinsed separately. This virtually eliminates microbiological contamination of the shower water.

Our precise-fit cover extension means that CONPRIMUS can be installed in existing systems without any major conversion work being required.