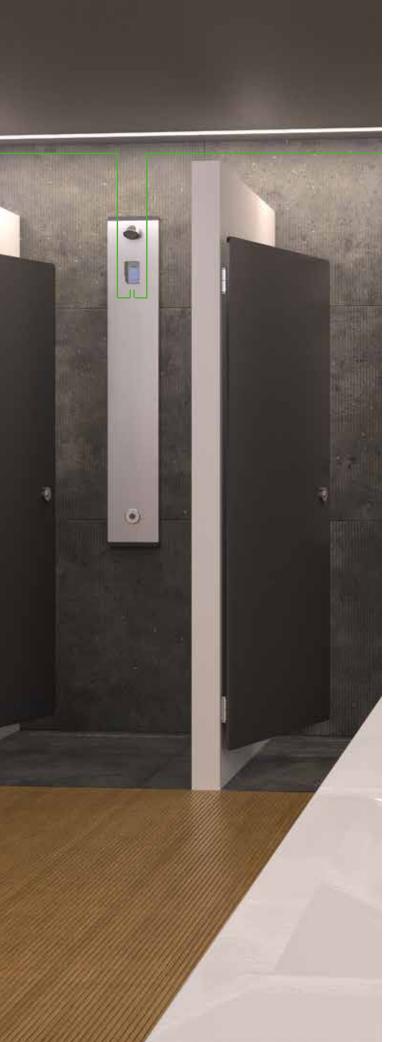

### CONTI+ CONPRIMUS

Unique buildings are noted for their integrated architectural concept – from the façade to the interior. Our CONPRIMUS shower panel perfectly combines technology, safety, hygiene and design.

The system boasts an intelligent patented design and many innovative functions – heralding a new era in sanitary rinsing. The electronically controlled Thermostat-E mixer is positioned at exactly the same height as the shower head – thus almost entirely preventing the standing water column that would otherwise occur. The hot and cold water pipework are also rinsed separately. This virtually eliminates microbiological contamination of the shower water.

Our precise-fit cover extension means that CONPRIMUS can be installed in existing systems without any major conversion work being required.