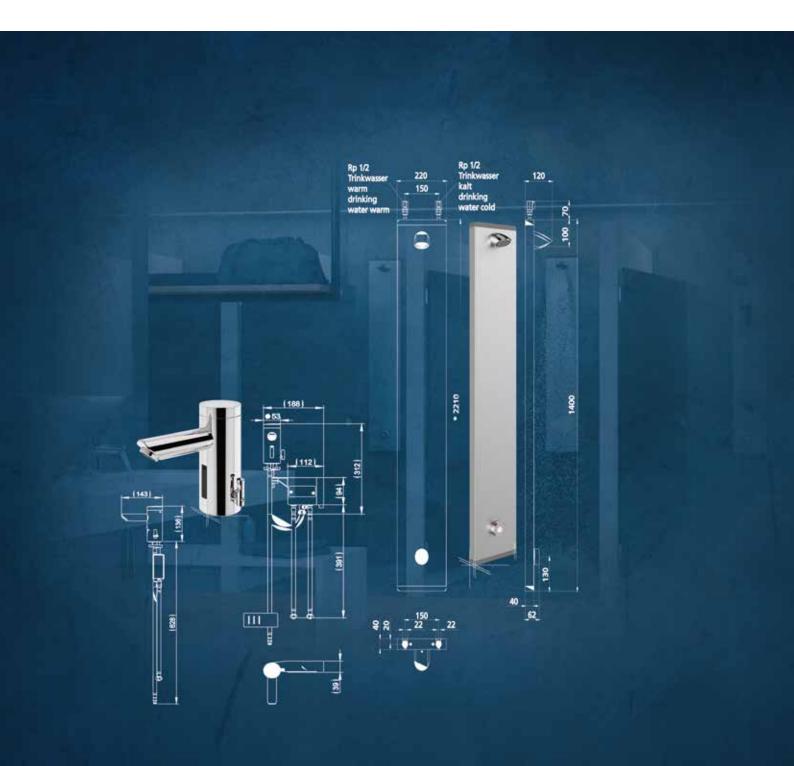

### CONTI+ lino PRIMUS L40

Reliability and innovation for the next generation washroom: thanks to the proportional valve unit, the CONTI+ lino PRIMUS L40 faucets feature the electronically controlled Thermostat-E. When integrated into the CONTI+ Service APP or the CONTI+ CNX water management system, the latest functions and sanitary rinses can be adjusted, controlled and documented. With the same design as the previous lino portfolio, it is ideal for integration into existing systems without introducing any visual differences.

The thermostat for temperature and volume control is offered as an under-counter installation kit for the CONTI+ lino PRIMUS upright faucet.

### CONTI+ CONPRIMUS

Unique buildings are noted for their integrated architectural concept – from the façade to the interior. Our CONPRIMUS shower panel perfectly combines technology, safety, hygiene and design.

The system boasts an intelligent patented design and many innovative functions – heralding a new era in sanitary rinsing. The electronically controlled Thermostat-E mixer is positioned at exactly the same height as the shower head – thus almost entirely preventing the standing water column that would otherwise occur. The hot and cold water pipework are also rinsed separately. This virtually eliminates microbiological contamination of the shower water.

Our precise-fit cover extension means that CONPRIMUS can be installed in existing systems without any major conversion work being required.