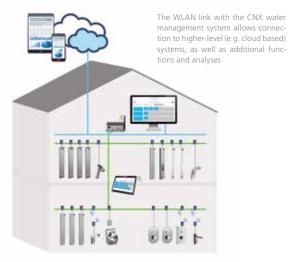

# CONTI+ CNX

#### Water management system

The innovative CNX water management system meets even the most demanding hygiene requirements – for excellent drinking water hygiene and reliable operation of the whole system at all times.

As well as networking the proven CONTI+ shower systems, washbasin faucets and urinal controls, the system also allows integration of the latest sanitary rinsing functions of CONPRIMUS shower panels and lino PRIMUS L40 faucets. Depending on the type of CNX controller, up to 64 or 150 faucets and devices can be centrally controlled using browser-based software. The systems can be installed up to 350 metres away from the controller. Networking is arranged via simple cabling. The CNX water management system can also be linked to higher-level building management systems as needed – for integrated facility management.

The system allows straightforward networking of the faucets. Depending on the design of the building, different topologies are possible with the integration of further installation components. There is therefore no need for either terminators or special bus cables. The standard cables are quickly and easily installed with waterproof single-wire terminals. Additional measures for shielding cables are not required.