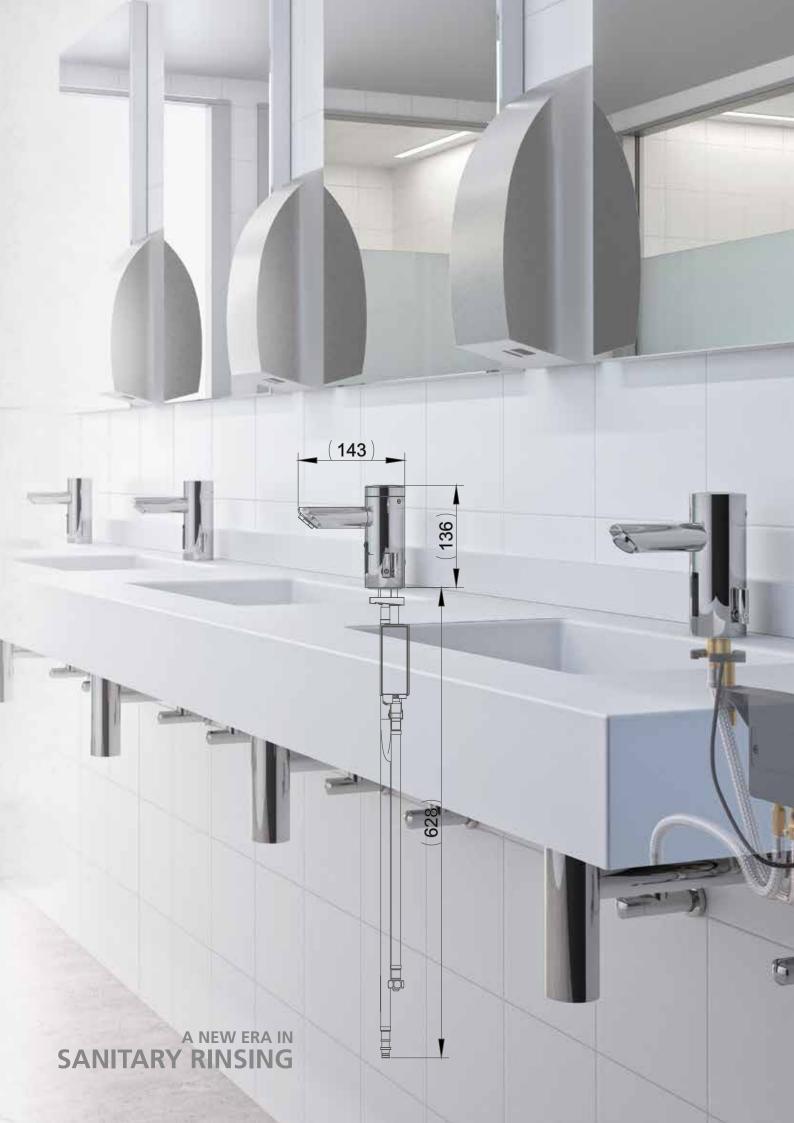

### CONTI+ lino PRIMUS L40

Reliability and innovation for the next generation washroom: thanks to the proportional valve unit, the CONTI+ lino PRIMUS L40 faucets feature the electronically controlled Thermostat-E. When integrated into the CONTI+ Service APP or the CONTI+ CNX water management system, the latest functions and sanitary rinses can be adjusted, controlled and documented. With the same design as the previous lino portfolio, it is ideal for integration into existing systems without introducing any visual differences.

The thermostat for temperature and volume control is offered as an under-counter installation kit for the CONTI+ lino PRIMUS upright faucet.