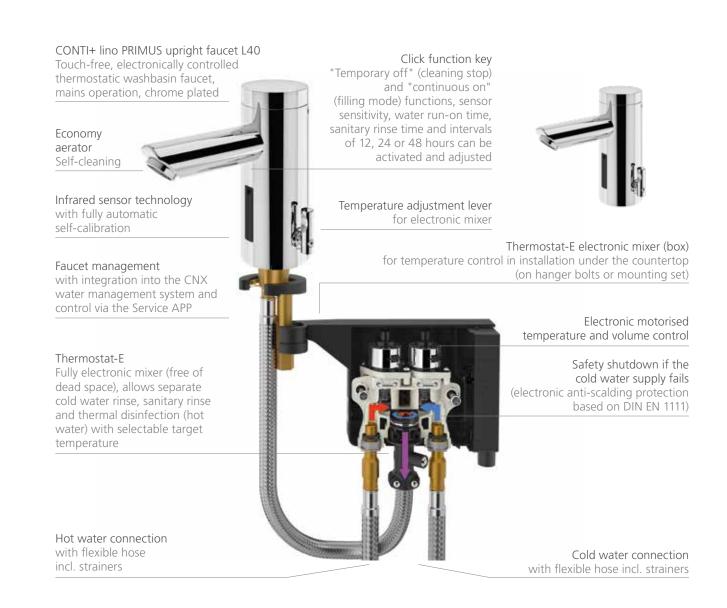

### CONTI+ lino PRIMUS L40

Reliability and innovation for the next generation washroom: thanks to the proportional valve unit, the CONTI+ lino PRIMUS L40 faucets feature the electronically controlled Thermostat-E. When integrated into the CONTI+ Service APP or the CONTI+ CNX water management system, the latest functions and sanitary rinses can be adjusted, controlled and documented. With the same design as the previous lino portfolio, it is ideal for integration into existing systems without introducing any visual differences.

The thermostat for temperature and volume control is offered as an under-counter installation kit for the CONTI+ lino PRIMUS upright faucet.