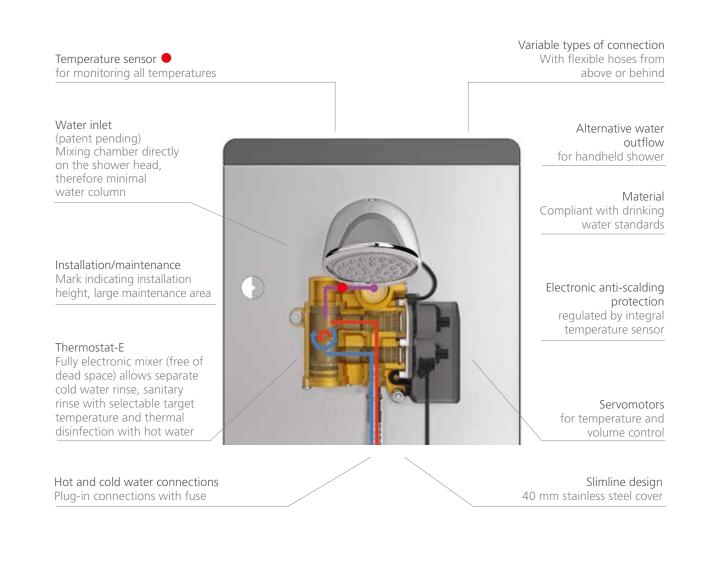

### CONTI+ CONPRIMUS

Unique buildings are noted for their integrated architectural concept – from the façade to the interior. Our CONPRIMUS shower panel perfectly combines technology, safety, hygiene and design.

The system boasts an intelligent patented design and many innovative functions – heralding a new era in sanitary rinsing. The electronically controlled Thermostat-E mixer is positioned at exactly the same height as the shower head – thus almost entirely preventing the standing water column that would otherwise occur. The hot and cold water pipework are also rinsed separately. This virtually eliminates microbiological contamination of the shower water.

Our precise-fit cover extension means that CONPRIMUS can be installed in existing systems without any major conversion work being required.