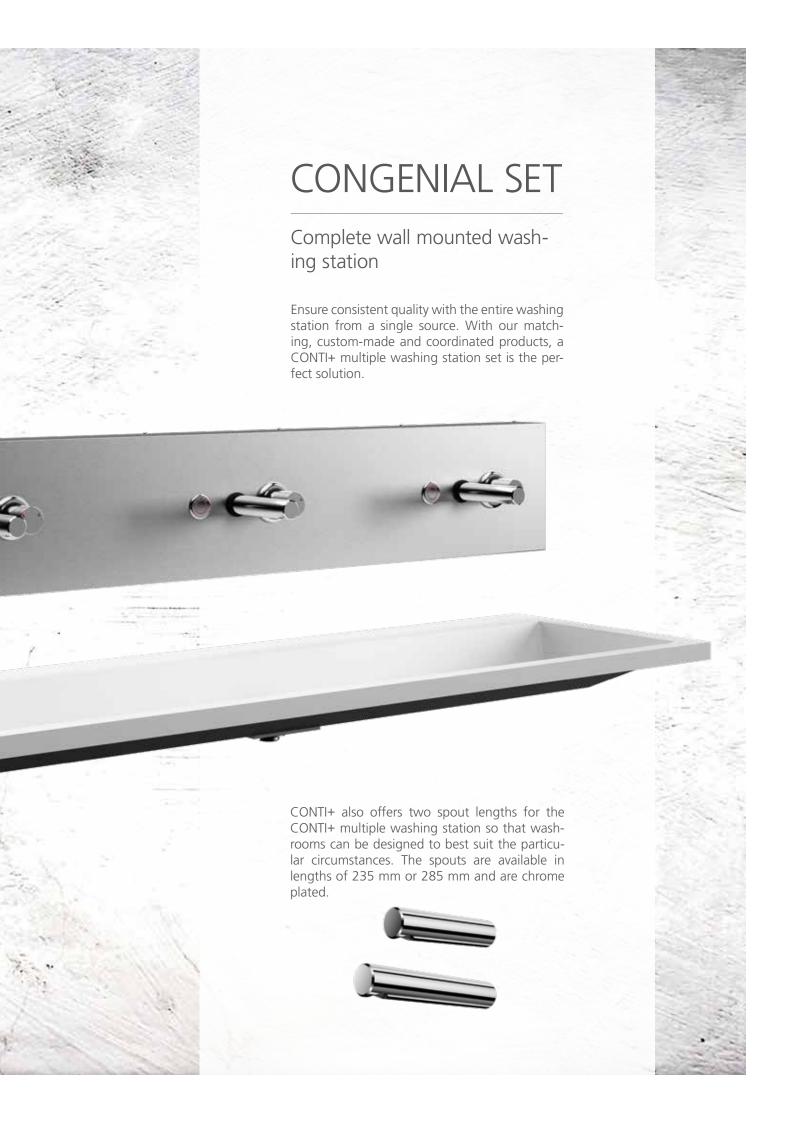

# **CONTI+ CONGENIAL**

## Surface mounted multiple washing station

CONGENIAL multiple washing stations form a perfect combination with wash troughs. These multiple washing stations with piezo pushbuttons make an excellent choice for commercial, public and semi-public applications. They are available in versions for two or three washing stations with a robust stainless steel body, and directly installed and piped thermostatic washing station faucets.

The functions of CONGENIAL multiple washing stations include adjustable water running times, demand-dependent sanitary rinse triggered at intervals and thermal disinfection. The universal CONTI+ ROBUST solenoid valve ensures functional reliability, whilst also reducing running costs with regard to spare parts storage, as the same solenoid valve is used in all faucets.

#### CONTI+ CONGENIAL multiple washing station

- electronically controlled mains supply
- water flow triggered via piezo pushbutton with start/stop function
- with thermostat for temperature selection
- safety: anti-scalding protection
- Sanitary rinse, adjustable via piezo pushbutton
- water runtime setting
- possibility of integration into the CONTI+ CNX water management system
- thermal disinfection (CNX)
- cleaning stop (CNX)
- brushed stainless steel
- special solutions on request