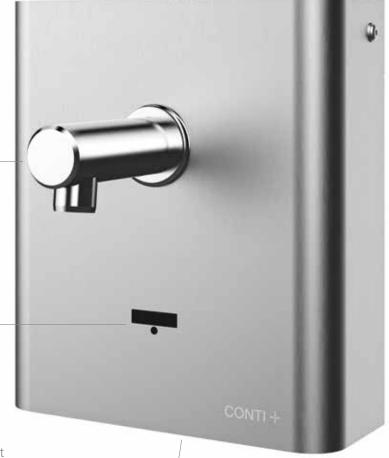

## **SAFE & ROBUST STAINLESS STEEL** SURFACE MOUNTED WALL FAUCET

Connection from above Fast, straightforward 1/2" threaded fitting for pipes

Connection from behind Easy surface mounting and 1/2" threaded fitting without additional wall installation box

#### Features

Spout available in two different lengths and materials (stainless steel or chrome plated brass)

### Touch-free

Touch-free and safe operation, reliable triggering of the water flow via IR sensor with eight different ranges

Hygienic Germ-inhibiting materials and touch-free operation

Power supply options