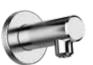

## Surface mounted wall faucet in three versions

The proven K series of electronic CONTI+ lino surface mounted wall faucets offers versatile solutions in robust stainless steel. With spouts of 172 mm and 220 mm, there are many options right from the design stage. Thanks to the germ-inhibiting materials, the hygienic triggering of the water flow made possible by the touch-free IR sensor and the demand-dependent sanitary rinse with adjustable rinsing intervals, these wall mounted faucets are particularly suitable for public, semi-public and commercial washrooms as well as medical facilities.

## **SAFE & ROBUST STAINLESS STEEL** SURFACE MOUNTED WALL FAUCET

Connection from above Fast, straightforward 1/2" threaded fitting for pipes

Connection from behind Easy surface mounting and 1/2" threaded fitting without additional wall installation box

#### Features

Spout available in two different lengths and materials (stainless steel or chrome plated brass)