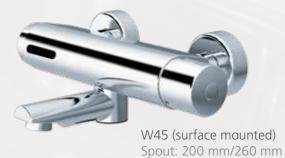

#### CONTI+ lino WV35/W45 (surface mounted)

- touch-free, electronically controlled
- with IR sensor and thermostat
- with touch-free start/stop function (W45)
- with anti-scalding protection
- "Temporary off" & "continuous on" functions
- adjustable sanitary rinse
- Battery
- · Chrome plated