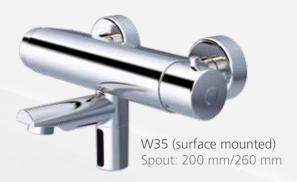

#### CONTI+ lino WV35/W45 (surface mounted)

- touch-free, electronically controlled
- with IR sensor and thermostat
- with touch-free start/stop function (W45)
- with anti-scalding protection
- "Temporary off" & "continuous on" functions
- adjustable sanitary rinse
- Battery
- · Chrome plated

### **OPTIONS**

Spout colour: Chrome Spout length: 100 mm/225 mm Brass

Spout colour: Stainless steel Spout length: 100 mm Brass