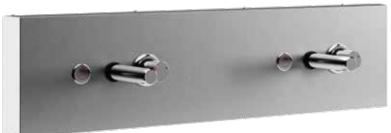

# **CONTI+ CONGENIAL**

## Surface mounted multiple washing station

CONGENIAL multiple washing stations form a perfect combination with wash troughs. These multiple washing stations with piezo pushbuttons make an excellent choice for commercial, public and semi-public applications. They are available in versions for two or three washing stations with a robust stainless steel body, and directly installed and piped thermostatic washing station faucets.

The functions of CONGENIAL multiple washing stations include adjustable water running times, demand-dependent sanitary rinse triggered at intervals and thermal disinfection. The universal CONTI+ ROBUST solenoid valve ensures functional reliability, whilst also reducing running costs with regard to spare parts storage, as the same solenoid valve is used in all faucets.

#### CONTI+ CONGENIAL multiple washing station

- electronically controlled mains supply
- water flow triggered via piezo pushbutton with start/stop function
- with thermostat for temperature selection
- safety: anti-scalding protection
- Sanitary rinse, adjustable via piezo pushbutton
- water runtime setting
- possibility of integration into the CONTI+ CNX water management system
- thermal disinfection (CNX)
- cleaning stop (CNX)
- brushed stainless steel
- special solutions on request