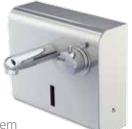

## Surface mounted wall faucet in three versions

The proven K series of electronic CONTI+ lino surface mounted wall faucets offers versatile solutions in robust stainless steel. With spouts of 172 mm and 220 mm, there are many options right from the design stage. Thanks to the germ-inhibiting materials, the hygienic triggering of the water flow made possible by the touch-free IR sensor and the demand-dependent sanitary rinse with adjustable rinsing intervals, these wall mounted faucets are particularly suitable for public, semi-public and commercial washrooms as well as medical facilities.

#### CONTI+ lino K20 (surface mounted)

- touch-free, electronically controlled
- with IR sensor/without temperature control
- with Click function key
- "Temporary off" & "continuous on" functions
- adjustable sanitary rinse
- Battery or mains power
- compatible with CNX water management system

The faucets can be mounted to the wall by means of a mounting frame. This also offers easy access for maintenance and servicing, as it enables the fitting to be simply tilted forward.

## **SAFE & ROBUST STAINLESS STEEL** SURFACE MOUNTED WALL FAUCET

Connection from above Fast, straightforward 1/2" threaded fitting for pipes

Connection from behind Easy surface mounting and 1/2" threaded fitting without additional wall installation box