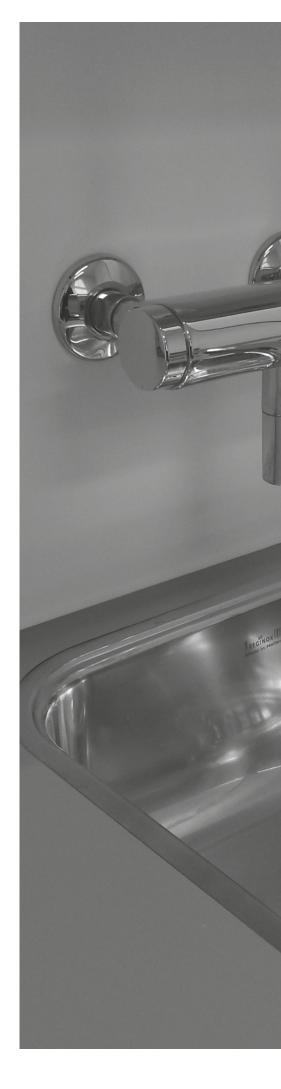

### Thermostat with IR sensor

CONTI+ offers you hygienic solutions made of chrome plated brass that are particularly suitable for sanitary sectors with the most stringent hygiene standards. With electronic faucets and washroom equipment from CONTI+, facilities such as hospitals, teaching hospitals, retirement homes and nursing homes, as well as food processing establishments, are ideally equipped. The anti-scalding protection also offers additional safety.

#### CONTI+ lino WV35/W45 (surface mounted)

- touch-free, electronically controlled
- with IR sensor and thermostat
- with touch-free start/stop function (W45)
- with anti-scalding protection
- "Temporary off" & "continuous on" functions
- adjustable sanitary rinse
- Battery
- · Chrome plated