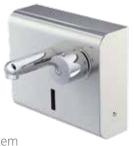

### Thermostat with IR sensor

CONTI+ offers you hygienic solutions made of chrome plated brass that are particularly suitable for sanitary sectors with the most stringent hygiene standards. With electronic faucets and washroom equipment from CONTI+, facilities such as hospitals, teaching hospitals, retirement homes and nursing homes, as well as food processing establishments, are ideally equipped. The anti-scalding protection also offers additional safety.

#### CONTI+ lino WV35/W45 (surface mounted)

- touch-free, electronically controlled
- with IR sensor and thermostat
- with touch-free start/stop function (W45)
- with anti-scalding protection
- "Temporary off" & "continuous on" functions
- adjustable sanitary rinse
- Battery
- · Chrome plated