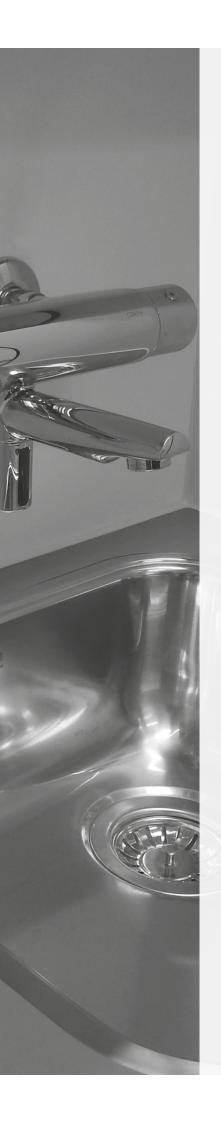

## **SAFE & ROBUST STAINLESS STEEL** SURFACE MOUNTED WALL FAUCET

Connection from above Fast, straightforward 1/2" threaded fitting for pipes

Connection from behind Easy surface mounting and 1/2" threaded fitting without additional wall installation box

#### Features

Spout available in two different lengths and materials (stainless steel or chrome plated brass)

### Touch-free

Touch-free and safe operation, reliable triggering of the water flow via IR sensor with eight different ranges

Hygienic Germ-inhibiting materials and touch-free operation

Power supply options