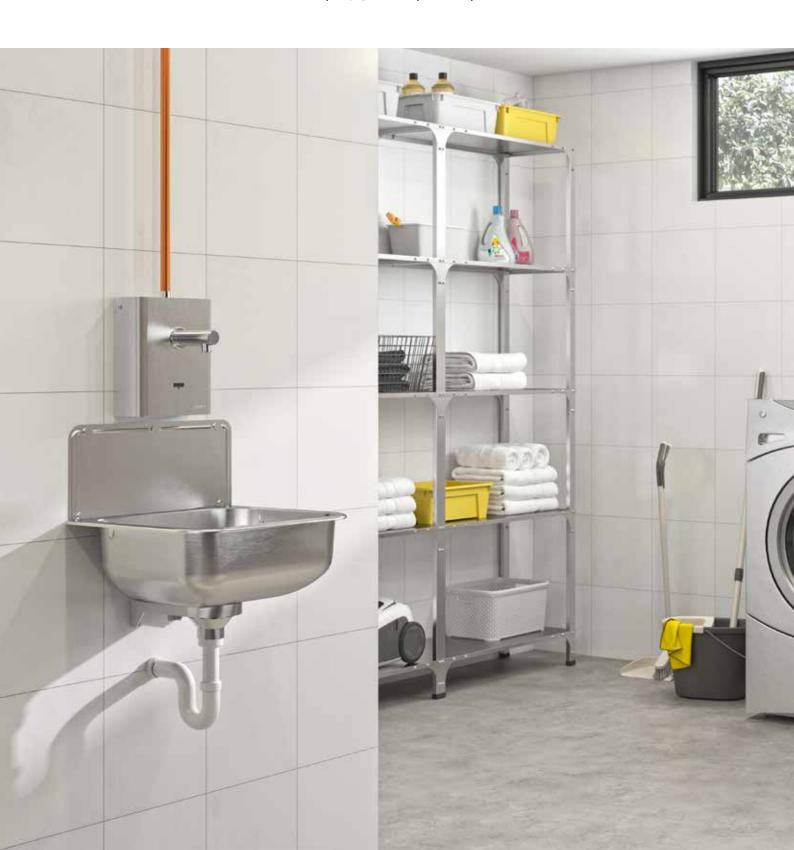

## Surface mounted wall faucet in three versions

The proven K series of electronic CONTI+ lino surface mounted wall faucets offers versatile solutions in robust stainless steel. With spouts of 172 mm and 220 mm, there are many options right from the design stage. Thanks to the germ-inhibiting materials, the hygienic triggering of the water flow made possible by the touch-free IR sensor and the demand-dependent sanitary rinse with adjustable rinsing intervals, these wall mounted faucets are particularly suitable for public, semi-public and commercial washrooms as well as medical facilities.

The three versions of the CONTI+ lino K series surface mounted wall faucets offer the following functions:

The faucets can be mounted to the wall by means of a mounting frame. This also offers easy access for maintenance and servicing, as it enables the fitting to be simply tilted forward.