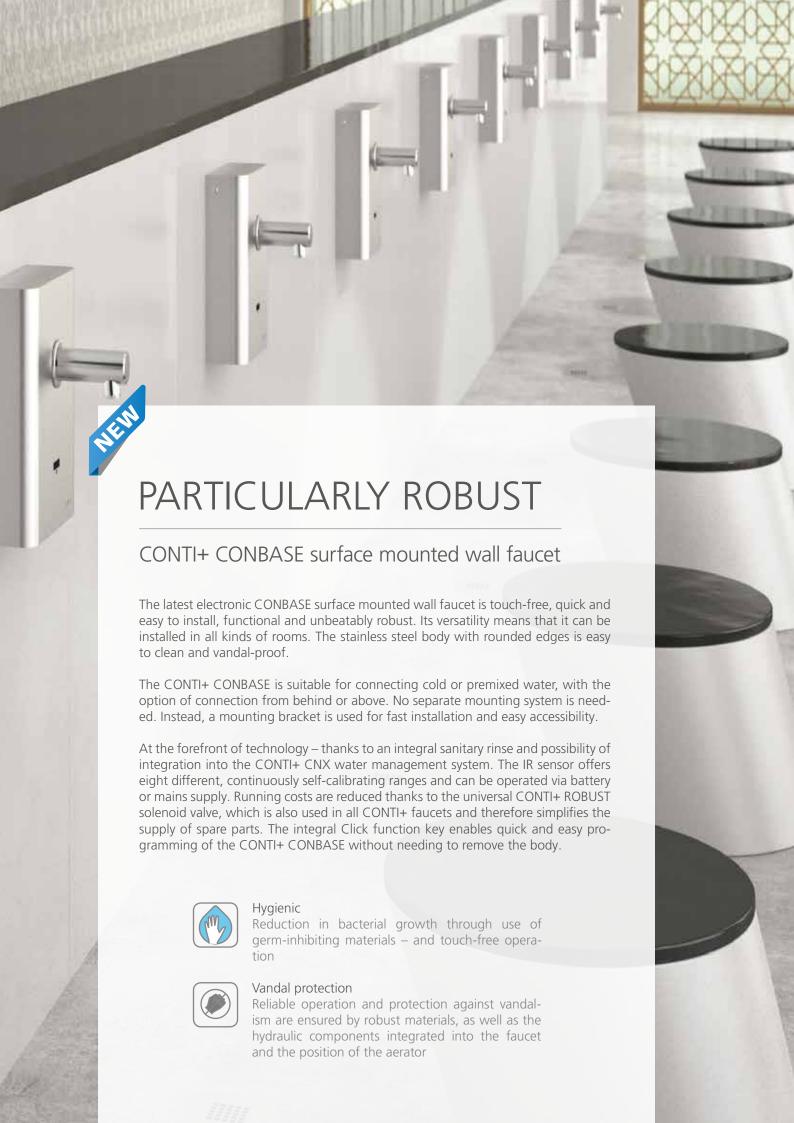

## **SAFE & ROBUST STAINLESS STEEL** SURFACE MOUNTED WALL FAUCET

Connection from above Fast, straightforward 1/2" threaded fitting for pipes

Connection from behind Easy surface mounting and 1/2" threaded fitting without additional wall installation box

#### Features

Spout available in two different lengths and materials (stainless steel or chrome plated brass)

### Touch-free

Touch-free and safe operation, reliable triggering of the water flow via IR sensor with eight different ranges

Hygienic Germ-inhibiting materials and touch-free operation

Power supply options

Battery – can be used without further extensive electrical work

12 V/DC mains supply – for fast, easy integration into the CONTI+ CNX water management system

Safety & cleaning Rounded edges to prevent vandalism and injury, and to avoid creating dirt traps around edges for ease of cleaning

#### **HYGIENIC & SAFE**

Demand-dependent sanitary rinse triggered at intervals to ensure drinking water hygiene.

Possibility of easy and intuitive integration into the CONTI+ CNX water management system. Extra functions, such as thermal disinfection.