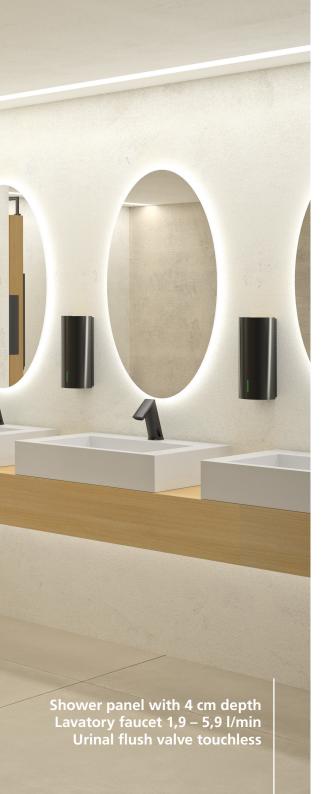

Cutting-edge technology meets functionality: CONGENIAL adaptive multi-function water path ensures precise control, while an economical 9 l/min water flow and five different shower head options create a bespoke showering experience.