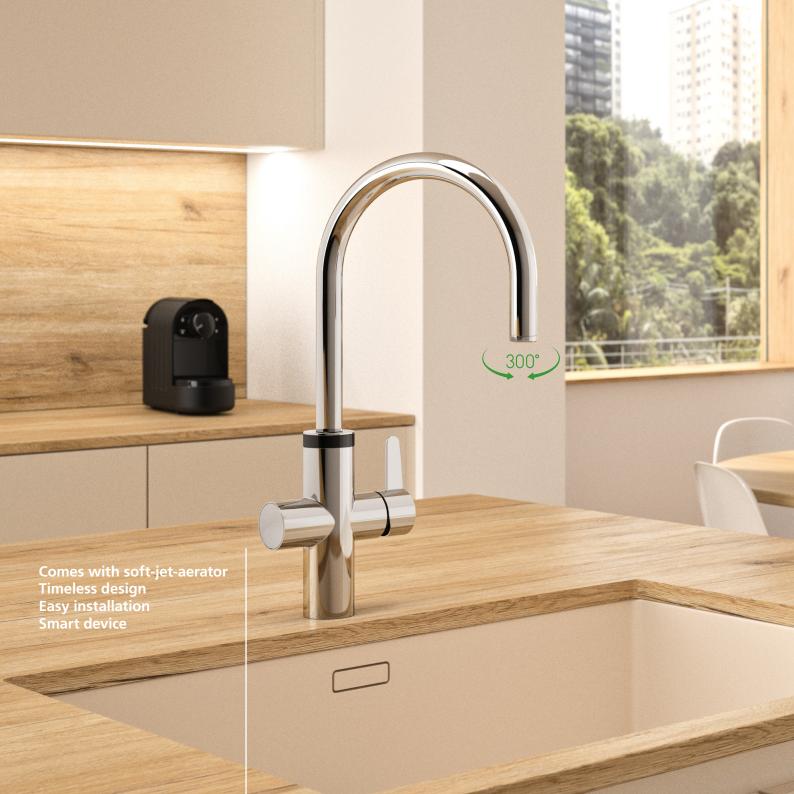

## CONTI+ salina

Innovation for tomorrow's kitchen

Hygiene, innovation, safety and convenience all in one! CONTI+ salina KS10 and KS30 kitchen faucets are revolutionising kitchens all over the world, as all functions can be set electronically.

Particularly innovative: the 300° sensor activation area of the spout can be programmed fully electronically without the need to dismantle the tap. This ensures water flow or a hygienic flush can only be triggered when the spout is within the programmed swivelling area - for convenience and safety.

All functions can be programmed manually using the touch control panel integrated into the sensor ring or digitally using the CONTI+ Service APP or the CONTI+ CNX water management system.