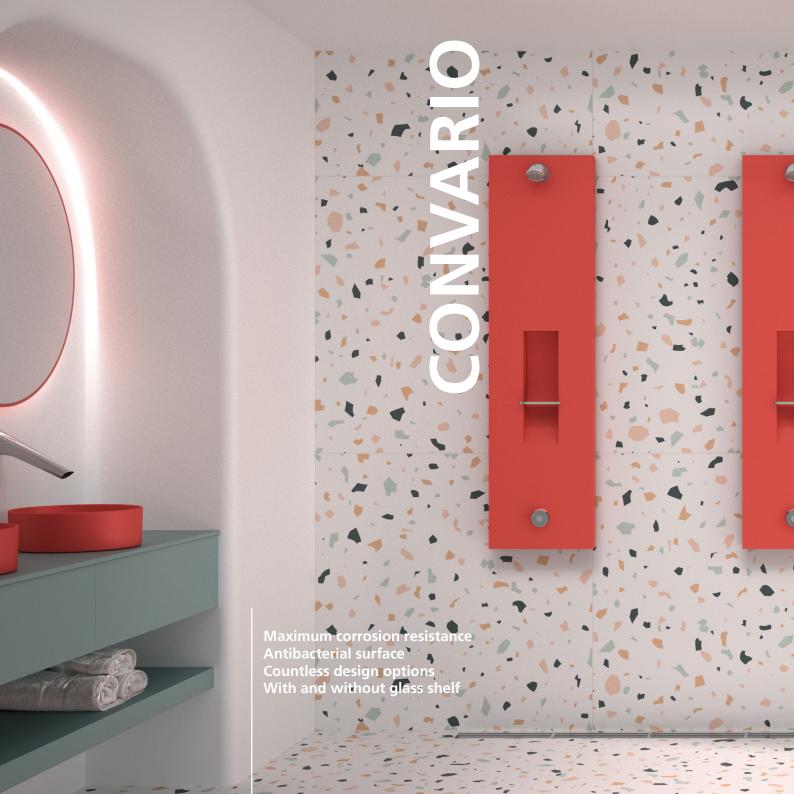

# **VERSATILITY**

INDIVIDUAL DESIGN & HIGH-END TECHNOLOGY

CONVARIO shower panel made of high-quality mineral material is your key to countless design options! Whether in RAL colours, exclusive marble look or terrazzo: CONVARIO opens up completely new oportunities for the design of modern and luxury sanitary facilities.

With its fully electronic water path, the shower panel offers state-of-the-art technology. Extended hygiene functions (like hot and cold water flushes) ensure maximum hygiene and comfort.