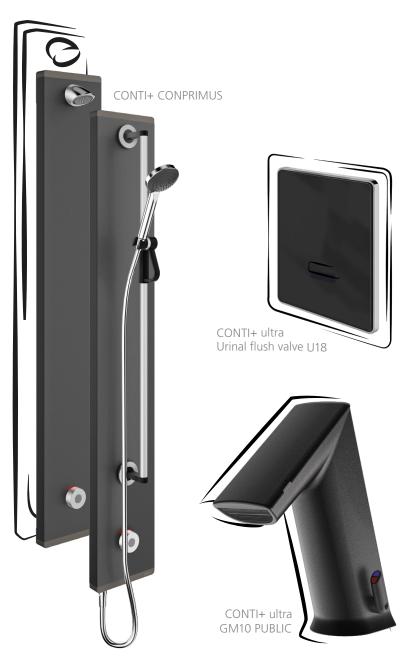

Cutting-edge technology meets functionality: CONGENIAL adaptive multi-function water path ensures precise control, while an economical 9 l/min water flow and five different shower head options create a bespoke showering experience.