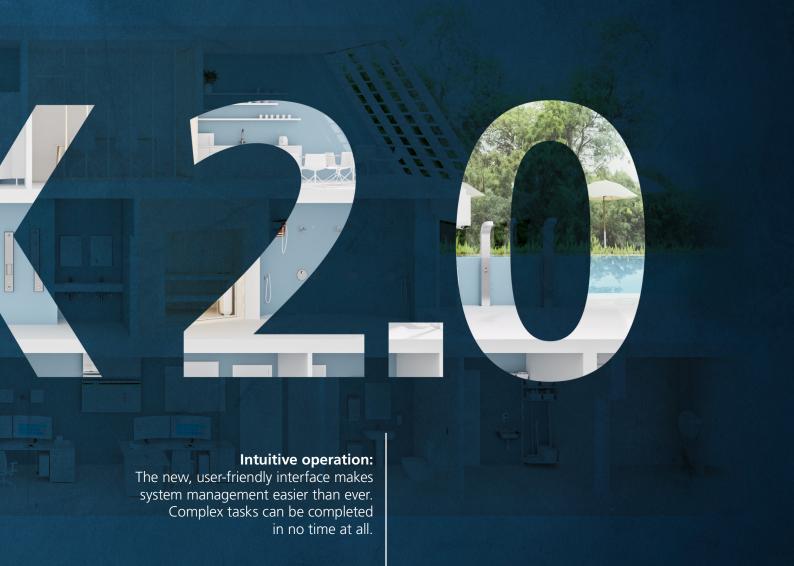

### Can be perfectly combined with CONTI+ shower solutions:

- CONTI+ CONHEAD shower heads
- CONGENIAL water path
- CONGENIAL concealed shower cover plate

**Central Management** – no matter the size: Whether small public baths or extensive spas, CNX 2.0 makes it possible to manage all sanitary facilities online from a central point.

## **Networking on top level:**

Seamless integration with existing building management systems (BMS) ensures perfect coordination between CNX 2.0 and the rest of the building infrastructure. Thus the operation and control becomes even more efficient.

With the ability to integrate key switches and dry contacts CNX 2.0 gives operators unprecedented control over the management of their systems. Actions can be easily grouped and automated for greater safety and flexibility.