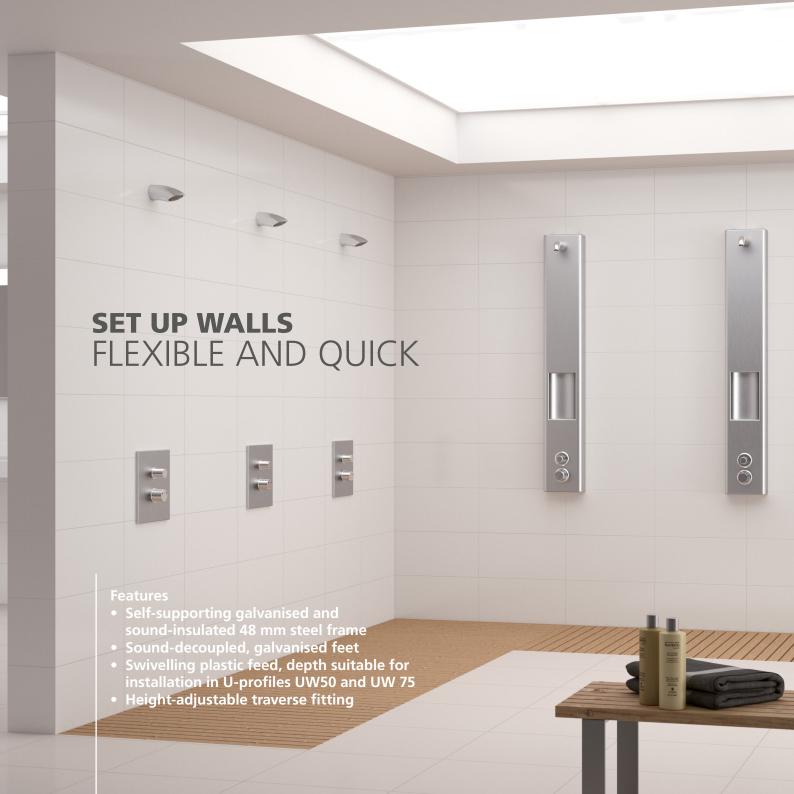

# CONTI+ frame system

### Quickly set up walls in your sanitary facilities

Whether for new buildings, extensions or conversions: with the new frame system by CONTI+, concealed showers can be integrated flexible and quickly into any environment. Perfect for drywall construction, they offer reliable support and sound insulation as well as clearly calculable installation times and material savings.

#### Versatile in use:

- Quick installation solution
- Pre-wall installation
- Can be integrated into stud wall installations
- Adaptable to floor structures from 0 220 mm
- Can be extended to 400/600 mm

### The system includes

- 2-piece system for easy installation
- Wall supports, fixing kit and premium wall bracket
- Pre-assembled CONBOX pipe installation kit
- Includes flush connector for hygienic commissioning
- Including a protective coverage during construction

### Can be perfectly combined with CONTI+ shower solutions:

- CONTI+ CONHEAD shower heads
- CONGENIAL water path
- CONGENIAL concealed shower cover plate

**Central Management** – no matter the size: Whether small public baths or extensive spas, CNX 2.0 makes it possible to manage all sanitary facilities online from a central point.