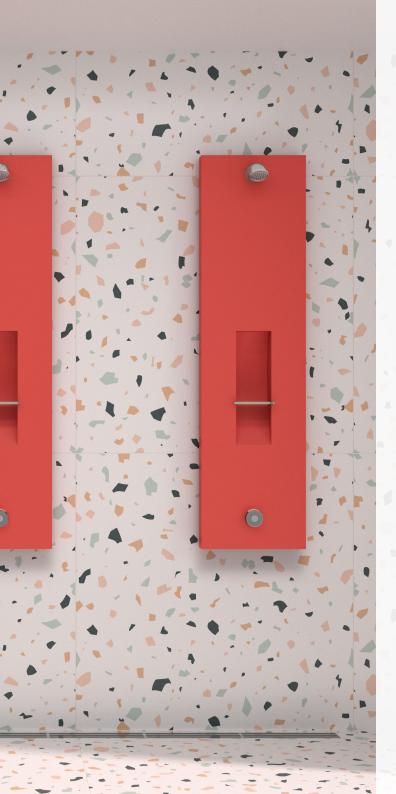

# **VERSATILITY**

INDIVIDUAL DESIGN & HIGH-END TECHNOLOGY

CONVARIO shower panel made of high-quality mineral material is your key to countless design options! Whether in RAL colours, exclusive marble look or terrazzo: CONVARIO opens up completely new oportunities for the design of modern and luxury sanitary facilities.

With its fully electronic water path, the shower panel offers state-of-the-art technology. Extended hygiene functions (like hot and cold water flushes) ensure maximum hygiene and comfort.