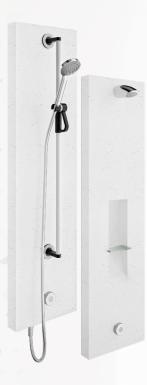

Cutting-edge technology meets functionality: CONGENIAL adaptive multi-function water path ensures precise control, while an economical 9 l/min water flow and five different shower head options create a bespoke showering experience.

### Can be perfectly combined with CONTI+ shower solutions:

- CONTI+ CONHEAD shower heads
- CONGENIAL water path
- CONGENIAL concealed shower cover plate

**Central Management** – no matter the size: Whether small public baths or extensive spas, CNX 2.0 makes it possible to manage all sanitary facilities online from a central point.