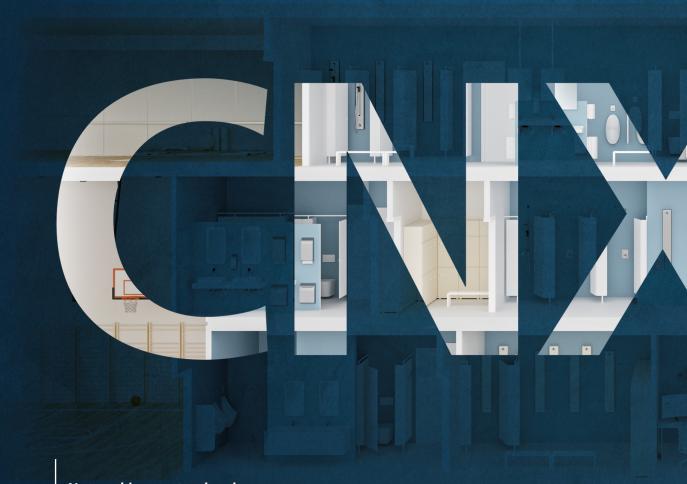

### Can be perfectly combined with CONTI+ shower solutions:

- CONTI+ CONHEAD shower heads
- CONGENIAL water path
- CONGENIAL concealed shower cover plate

**Central Management** – no matter the size: Whether small public baths or extensive spas, CNX 2.0 makes it possible to manage all sanitary facilities online from a central point.

## **Networking on top level:**

Seamless integration with existing building management systems (BMS) ensures perfect coordination between CNX 2.0 and the rest of the building infrastructure. Thus the operation and control becomes even more efficient.

With the ability to integrate key switches and dry contacts CNX 2.0 gives operators unprecedented control over the management of their systems. Actions can be easily grouped and automated for greater safety and flexibility.