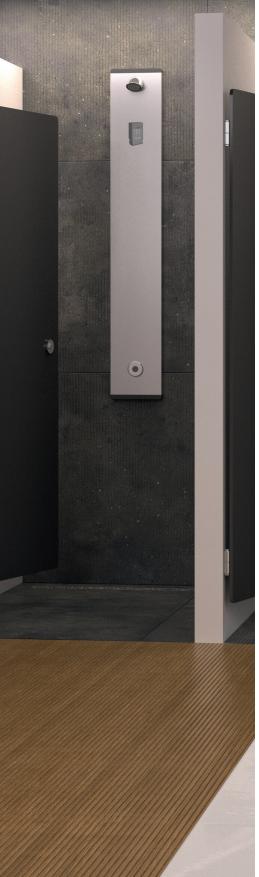

# Intelligent electronics with added value

Unique buildings are based on an integrated architectural concept – from the facade to the interior. The shower rooms of these buildings also play a special role, offering a real feeling of wellbeing and exceptional comfort.

The CONPRIMUS shower panel perfectly combines technology, safety, hygiene and design – for an exceptional new standard of sanitary rinse. This new system boasts an intelligent patented design and many innovative functions. For example, the electronically controlled "Thermostat-E" mixer is positioned at precisely the same height as the shower head, which almost entirely prevents the standing water column that otherwise often occurs.

The hot and cold water pipework are rinsed separately. This almost totally eliminates microbiological contamination of the shower water.

Optional control via the Service APP or integration in the CNX water management system allows electronic shut-off if the cold water supply fails (anti-scalding protection), as well as efficient hot water rinsing or thermal disinfection - without any additional hydraulic components. The shower element is also extremely simple to maintain. All hydraulic and working parts are located on the rear panel, behind a stainless steel cover that is easy to remove. At just 40 mm deep with a cutting edge design, this cover is much slimmer than that of comparable products made of stainless steel or in your RAL colour – ideal for all shower room needs.

Water connections above and behind

### Thermostat-E:

fully electronic mixer directly on the shower head – minimal water column

Separate sanitary rinses: cold water rinse, sanitary rinse (mixed water) and thermal disinfection, free of dead space if required

> No pipework between control unit and shower head

Slimline design 40 mm stainless steel cover, also available in RAL colours

> Electrical connection between control unit and mixer

Electronic anti-scalding protection

## E-Control:

electronic control unit: press for start/stop, turn to adjust temperature (automatic shut-off)

LED temperature display

Exceptional design Cold water rinse HYGIENIC