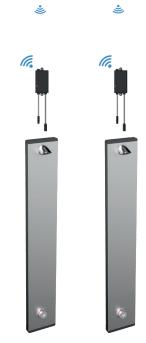

The CONPRIMUS shower panel perfectly combines technology, safety, hygiene and design – for an exceptional new standard of sanitary rinse. This new system boasts an intelligent patented design and many innovative functions. For example, the electronically controlled "Thermostat-E" mixer is positioned at precisely the same height as the shower head, which almost entirely prevents the standing water column that otherwise often occurs.

Water connections above and behind

### Thermostat-E:

fully electronic mixer directly on the shower head – minimal water column

Separate sanitary rinses: cold water rinse, sanitary rinse (mixed water) and thermal disinfection, free of dead space if required

> No pipework between control unit and shower head

Slimline design 40 mm stainless steel cover, also available in RAL colours

> Electrical connection between control unit and mixer

Electronic anti-scalding protection