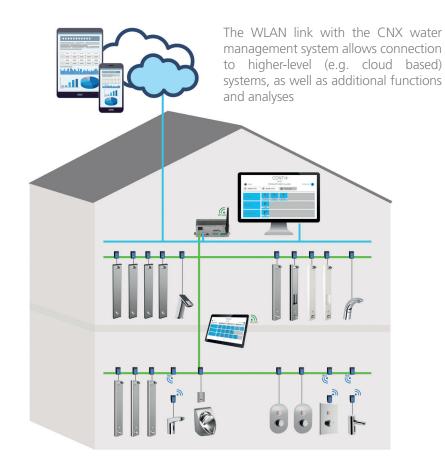

# **CONTI+ CNX**

# Water management system

The innovative CNX water management system meets even the most demanding hygiene requirements – for excellent drinking water hygiene and correct operation of the whole system at all times.

As well as networking the proven CONTI+ shower systems, washbasin faucets and urinal controls, the system also allows integration of the innovative CONPRI-MUS shower panels. Depending on the type of CNX controller, up to 64 or 150 faucets and devices can be centrally controlled using browser-based software. The systems cover a wide range extending to 350 metres. Networking is via simple cabling, or Bluetooth® if required. The CNX water management system can also be linked to higher-level building management systems as needed – for integrated facility management.

The system allows straightforward networking of the faucets. Depending on the design of the building, different topologies are possible with the integration of further installation components. There is therefore no need for either terminators or special BUS cables. The standard cables – routed in empty conduits or concealed – are quickly and easily connected to the waterproof single-wire terminals. Additional measures for shielding cables are not required.