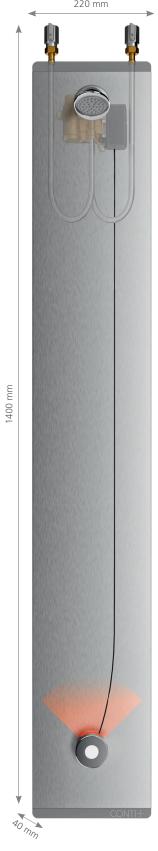

The CONPRIMUS shower panel perfectly combines technology, safety, hygiene and design – for an exceptional new standard of sanitary rinse. This new system boasts an intelligent patented design and many innovative functions. For example, the electronically controlled "Thermostat-E" mixer is positioned at precisely the same height as the shower head, which almost entirely prevents the standing water column that otherwise often occurs.

The hot and cold water pipework are rinsed separately. This almost totally eliminates microbiological contamination of the shower water.

Optional control via the Service APP or integration in the CNX water management system allows electronic shut-off if the cold water supply fails (anti-scalding protection), as well as efficient hot water rinsing or thermal disinfection - without any additional hydraulic components. The shower element is also extremely simple to maintain. All hydraulic and working parts are located on the rear panel, behind a stainless steel cover that is easy to remove. At just 40 mm deep with a cutting edge design, this cover is much slimmer than that of comparable products made of stainless steel or in your RAL colour – ideal for all shower room needs.

### Thermostat-E:

fully electronic mixer directly on the shower head – minimal water column

Separate sanitary rinses: cold water rinse, sanitary rinse (mixed water) and thermal disinfection, free of dead space if required

> No pipework between control unit and shower head

Slimline design 40 mm stainless steel cover, also available in RAL colours

> Electrical connection between control unit and mixer

Electronic anti-scalding protection

## E-Control:

electronic control unit: press for start/stop, turn to adjust temperature (automatic shut-off)

LED temperature display

Exceptional design Cold water rinse HYGIENIC