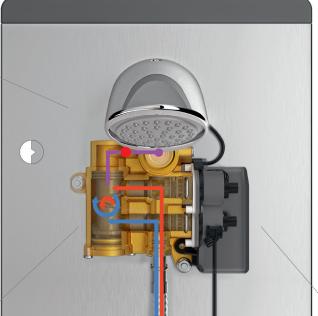

## NEW: CONPRIMUS water inlet

CONTI+ CONPRIMUS: with Thermostat-E, the fully electronic thermostat directly on the shower head

Temperature sensor

for monitoring all temperatures

Variable types of connection With flexible hoses from above or behind

Water inlet

(patent pending) Mixing chamber directly on the shower head, therefore minimal water column

Installation/maintenance

Mark indicating installation

Thermostat-E

Fully electronic mixer (free of dead space) allows separate cold water rinse, sanitary rinse with selectable target temperature and thermal disinfection with hot water

height, large maintenance area

Alternative water outflow for handheld shower

> Material Compliant with drinking water standards

Electronic anti-scalding protection regulated by integral temperature sensor

> Servomotors for temperature and volume control

Hot and cold water connections Plug-in connections with fuse