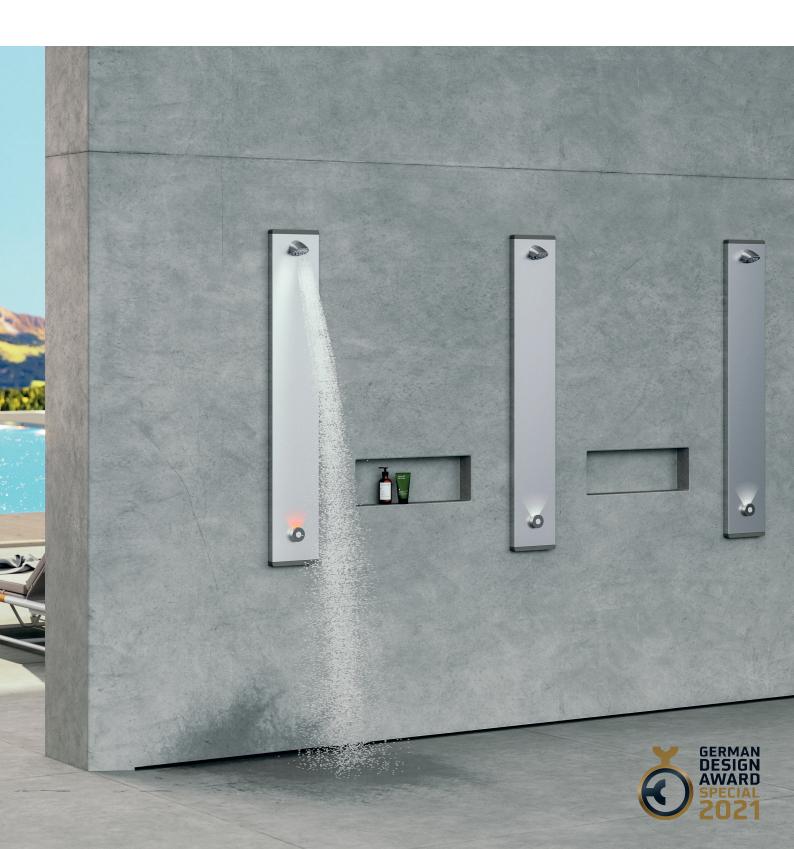

# Intelligent electronics with added value

Unique buildings are based on an integrated architectural concept – from the facade to the interior. The shower rooms of these buildings also play a special role, offering a real feeling of wellbeing and exceptional comfort.

The CONPRIMUS shower panel perfectly combines technology, safety, hygiene and design – for an exceptional new standard of sanitary rinse. This new system boasts an intelligent patented design and many innovative functions. For example, the electronically controlled "Thermostat-E" mixer is positioned at precisely the same height as the shower head, which almost entirely prevents the standing water column that otherwise often occurs.

The hot and cold water pipework are rinsed separately. This almost totally eliminates microbiological contamination of the shower water.

Optional control via the Service APP or integration in the CNX water management system allows electronic shut-off if the cold water supply fails (anti-scalding protection), as well as efficient hot water rinsing or thermal disinfection - without any additional hydraulic components. The shower element is also extremely simple to maintain. All hydraulic and working parts are located on the rear panel, behind a stainless steel cover that is easy to remove. At just 40 mm deep with a cutting edge design, this cover is much slimmer than that of comparable products made of stainless steel or in your RAL colour – ideal for all shower room needs.

> No pipework between control unit and shower head

Slimline design 40 mm stainless steel cover, also available in RAL colours

> Electrical connection between control unit and mixer

Electronic anti-scalding protection

## E-Control:

electronic control unit: press for start/stop, turn to adjust temperature (automatic shut-off)

LED temperature display

Exceptional design Cold water rinse HYGIENIC