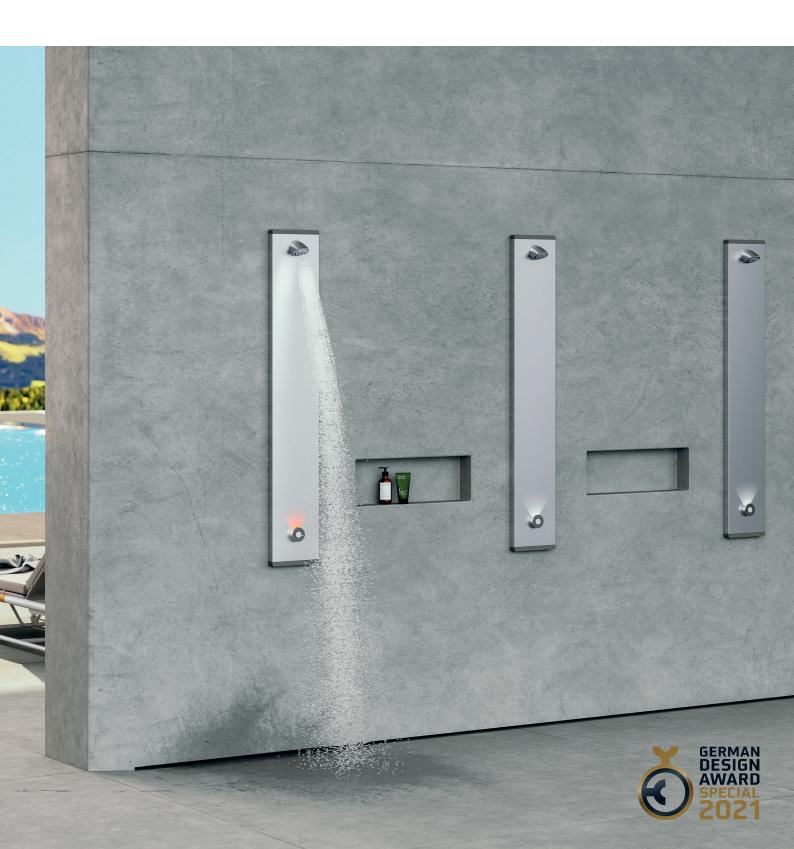

# Intelligent electronics with added value

Unique buildings are based on an integrated architectural concept – from the facade to the interior. The shower rooms of these buildings also play a special role, offering a real feeling of wellbeing and exceptional comfort.

The CONPRIMUS shower panel perfectly combines technology, safety, hygiene and design – for an exceptional new standard of sanitary rinse. This new system boasts an intelligent patented design and many innovative functions. For example, the electronically controlled "Thermostat-E" mixer is positioned at precisely the same height as the shower head, which almost entirely prevents the standing water column that otherwise often occurs.

The hot and cold water pipework are rinsed separately. This almost totally eliminates microbiological contamination of the shower water.

Optional control via the Service APP or integration in the CNX water management system allows electronic shut-off if the cold water supply fails (anti-scalding protection), as well as efficient hot water rinsing or thermal disinfection - without any additional hydraulic components. The shower element is also extremely simple to maintain. All hydraulic and working parts are located on the rear panel, behind a stainless steel cover that is easy to remove. At just 40 mm deep with a cutting edge design, this cover is much slimmer than that of comparable products made of stainless steel or in your RAL colour – ideal for all shower room needs.

Water connections above and behind