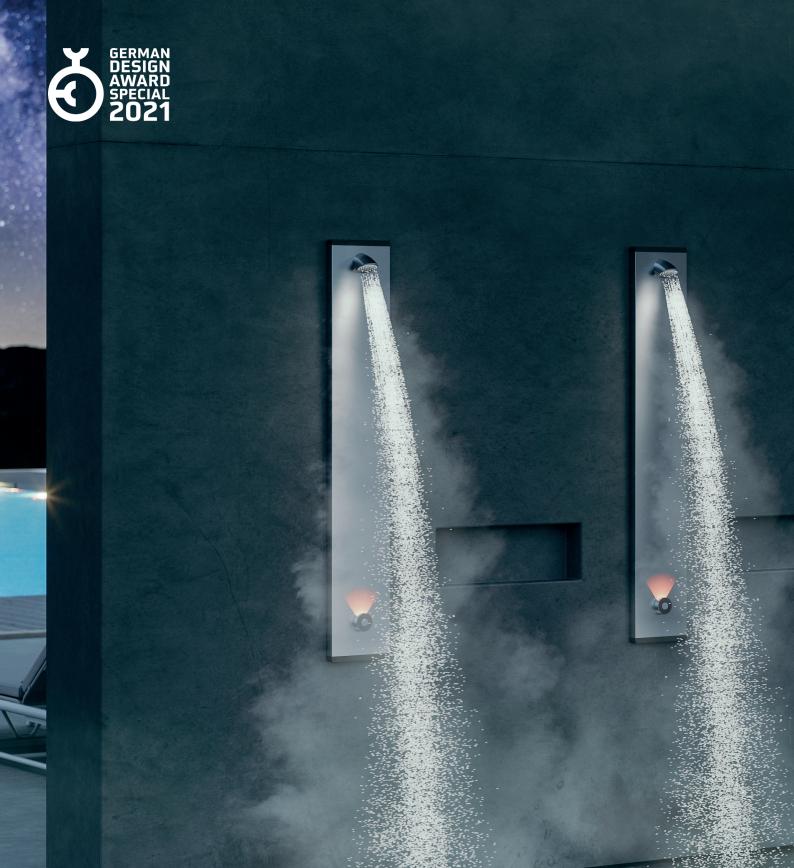

# Intelligent electronics with added value

Unique buildings are based on an integrated architectural concept – from the facade to the interior. The shower rooms of these buildings also play a special role, offering a real feeling of wellbeing and exceptional comfort.

The CONPRIMUS shower panel perfectly combines technology, safety, hygiene and design – for an exceptional new standard of sanitary rinse. This new system boasts an intelligent patented design and many innovative functions. For example, the electronically controlled "Thermostat-E" mixer is positioned at precisely the same height as the shower head, which almost entirely prevents the standing water column that otherwise often occurs.

The hot and cold water pipework are rinsed separately. This almost totally eliminates microbiological contamination of the shower water.

Optional control via the Service APP or integration in the CNX water management system allows electronic shut-off if the cold water supply fails (anti-scalding protection), as well as efficient hot water rinsing or thermal disinfection - without any additional hydraulic components. The shower element is also extremely simple to maintain. All hydraulic and working parts are located on the rear panel, behind a stainless steel cover that is easy to remove. At just 40 mm deep with a cutting edge design, this cover is much slimmer than that of comparable products made of stainless steel or in your RAL colour – ideal for all shower room needs.