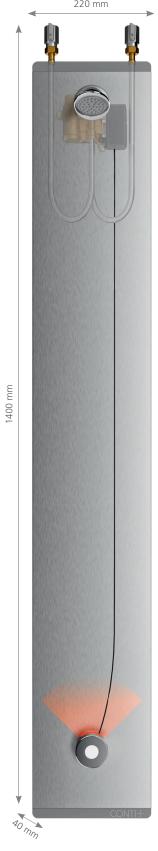

### Thermostat-E:

fully electronic mixer directly on the shower head – minimal water column

Separate sanitary rinses: cold water rinse, sanitary rinse (mixed water) and thermal disinfection, free of dead space if required

> No pipework between control unit and shower head

Slimline design 40 mm stainless steel cover, also available in RAL colours

> Electrical connection between control unit and mixer

Electronic anti-scalding protection

## E-Control:

electronic control unit: press for start/stop, turn to adjust temperature (automatic shut-off)

LED temperature display

Exceptional design Cold water rinse HYGIENIC

Water inlet

(patent pending) Mixing chamber directly on the shower head, therefore minimal water column

Installation/maintenance

Mark indicating installation

Thermostat-E

Fully electronic mixer (free of dead space) allows separate cold water rinse, sanitary rinse with selectable target temperature and thermal disinfection with hot water