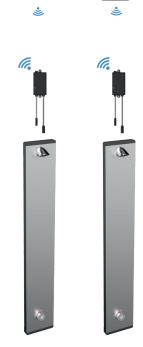

Water connections above and behind

### Thermostat-E:

fully electronic mixer directly on the shower head – minimal water column

Separate sanitary rinses: cold water rinse, sanitary rinse (mixed water) and thermal disinfection, free of dead space if required

> No pipework between control unit and shower head

Slimline design 40 mm stainless steel cover, also available in RAL colours

> Electrical connection between control unit and mixer

Electronic anti-scalding protection

## E-Control:

electronic control unit: press for start/stop, turn to adjust temperature (automatic shut-off)

LED temperature display

Exceptional design Cold water rinse HYGIENIC