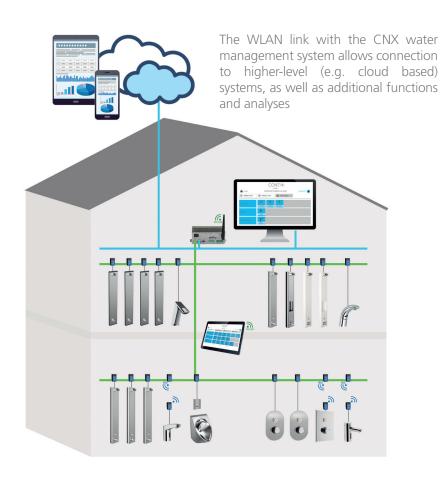

# Water management system

The innovative CNX water management system meets even the most demanding hygiene requirements – for excellent drinking water hygiene and correct operation of the whole system at all times.

As well as networking the proven CONTI+ shower systems, washbasin faucets and urinal controls, the system also allows integration of the innovative CONPRI-MUS shower panels. Depending on the type of CNX controller, up to 64 or 150 faucets and devices can be centrally controlled using browser-based software. The systems cover a wide range extending to 350 metres. Networking is via simple cabling, or Bluetooth® if required. The CNX water management system can also be linked to higher-level building management systems as needed – for integrated facility management.

The system allows straightforward networking of the faucets. Depending on the design of the building, different topologies are possible with the integration of further installation components. There is therefore no need for either terminators or special BUS cables. The standard cables – routed in empty conduits or concealed – are quickly and easily connected to the waterproof single-wire terminals. Additional measures for shielding cables are not required.