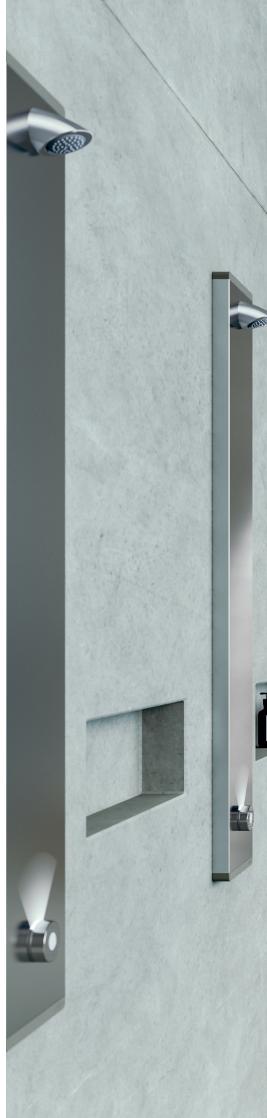

Water connections above and behind

### Thermostat-E:

fully electronic mixer directly on the shower head – minimal water column

Separate sanitary rinses: cold water rinse, sanitary rinse (mixed water) and thermal disinfection, free of dead space if required

> No pipework between control unit and shower head

Slimline design 40 mm stainless steel cover, also available in RAL colours

> Electrical connection between control unit and mixer

Electronic anti-scalding protection