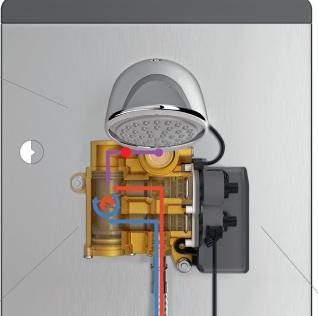

The CONPRIMUS shower panel perfectly combines technology, safety, hygiene and design – for an exceptional new standard of sanitary rinse. This new system boasts an intelligent patented design and many innovative functions. For example, the electronically controlled "Thermostat-E" mixer is positioned at precisely the same height as the shower head, which almost entirely prevents the standing water column that otherwise often occurs.

The hot and cold water pipework are rinsed separately. This almost totally eliminates microbiological contamination of the shower water.

Optional control via the Service APP or integration in the CNX water management system allows electronic shut-off if the cold water supply fails (anti-scalding protection), as well as efficient hot water rinsing or thermal disinfection - without any additional hydraulic components. The shower element is also extremely simple to maintain. All hydraulic and working parts are located on the rear panel, behind a stainless steel cover that is easy to remove. At just 40 mm deep with a cutting edge design, this cover is much slimmer than that of comparable products made of stainless steel or in your RAL colour – ideal for all shower room needs.

Water connections above and behind

### Thermostat-E:

fully electronic mixer directly on the shower head – minimal water column

Separate sanitary rinses: cold water rinse, sanitary rinse (mixed water) and thermal disinfection, free of dead space if required

> No pipework between control unit and shower head

Slimline design 40 mm stainless steel cover, also available in RAL colours

> Electrical connection between control unit and mixer

Electronic anti-scalding protection

## E-Control:

electronic control unit: press for start/stop, turn to adjust temperature (automatic shut-off)

LED temperature display

Exceptional design Cold water rinse HYGIENIC