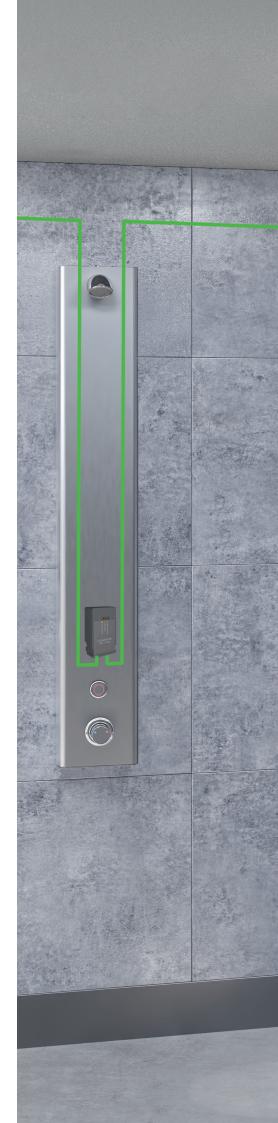

Water connections above and behind

### Thermostat-E:

fully electronic mixer directly on the shower head – minimal water column

Separate sanitary rinses: cold water rinse, sanitary rinse (mixed water) and thermal disinfection, free of dead space if required

> No pipework between control unit and shower head

Slimline design 40 mm stainless steel cover, also available in RAL colours

> Electrical connection between control unit and mixer

Electronic anti-scalding protection

## E-Control:

electronic control unit: press for start/stop, turn to adjust temperature (automatic shut-off)

LED temperature display

Exceptional design Cold water rinse HYGIENIC