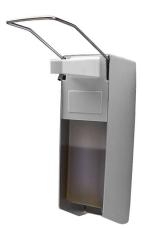

# Manual disinfectant dispenser

Manual disinfectant dispenser made from aluminium and stainless steel

Manual dispenser for liquid soap and disinfectant.

- For wall mounting (including fixing material)
- With refill tank 1 litres
- Dosing quantity 1-3 ml per stroke
- Housing made from aluminium / pump lever made from stainless steel

### **Technical Data:**

Dimensions (WxHxD): 95x320x220 mm